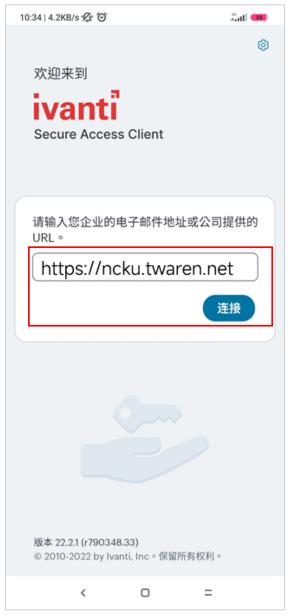

(Figure 1)

2、When the installation is complete, Please input the url:<u>https://ncku.twaren.net</u> (Figure2)

(Figure2)

3、Input the name and URL: <u>https://ncku.twaren.net</u>, and click connect/連接. (Figure3)