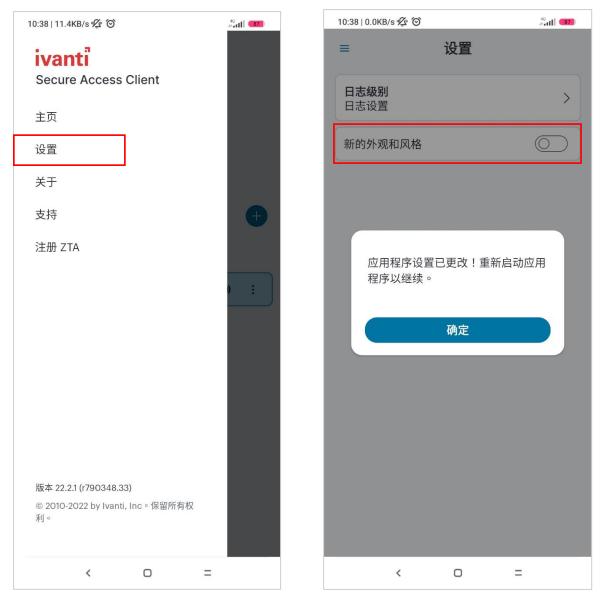

8、If you want to revert to the old UI interface, you can go to "Settings/設置", cancel "New

Appearance and Style/新的外觀和風格" and restart the program.

Figure11