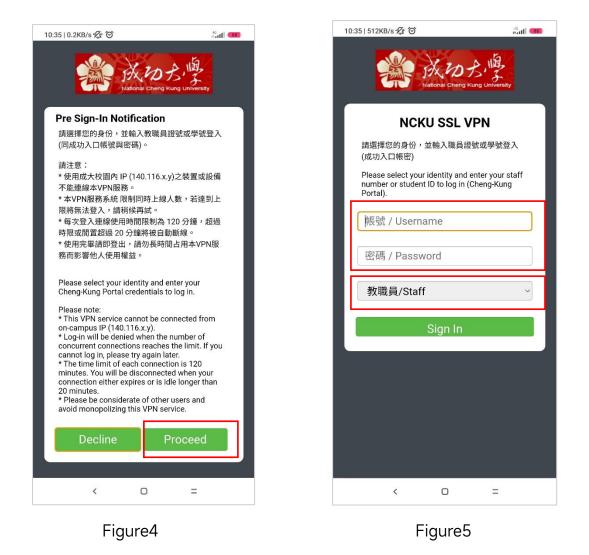

4、Press <sup>[</sup>Proceed], and input the "Cheng-Kung Portal" ID&PW, and select your realm,

## Sign In.(Figure4,Figure5)

\*Note: If you are using a school network of NCKU(such as NCKU WiFi), the message "You do not have login permission, please contact your administrator" (您沒有登入權限, 請聯絡您的管理員)will appear here, because it is already inside our school, please change to the mobile(4G) network.