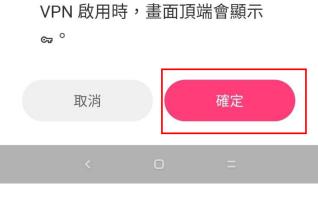

5、Click OK/確定.

連線要求

Secure Access 要求設定 VPN 連線,允許此要求即開放該來源 監控網路流量。除非你信任該來 源,否則請勿任意接受要求。

Figure6

6、Click the green icon to connect/disconnect.

Figure7

7. If the connection is successful, the VPN or lock icon will appear on the top of the phone, indicating that the connection is successful. Or go back to the program, click the step6 green icon to check the connection status or disconnection.