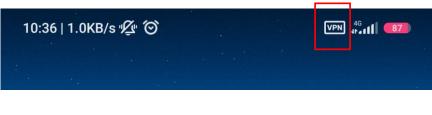

5、Click OK/確定.

連線要求

Secure Access 要求設定 VPN 連線,允許此要求即開放該來源 監控網路流量。除非你信任該來 源,否則請勿任意接受要求。

Figure6

6、Click the green icon to connect/disconnect.

Figure7

7. If the connection is successful, the VPN or lock icon will appear on the top of the phone, indicating that the connection is successful. Or go back to the program, click the step6 green icon to check the connection status or disconnection.