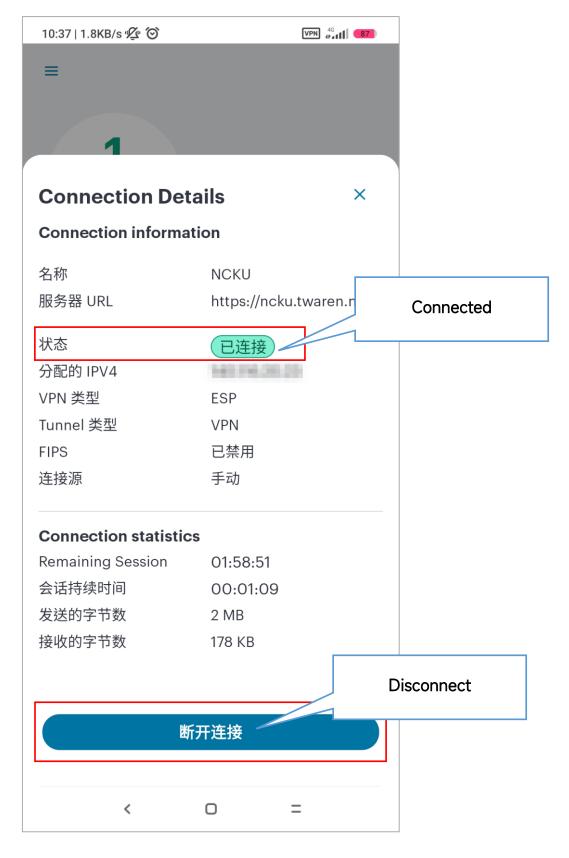

5、Click OK/確定.

連線要求

Secure Access 要求設定 VPN 連線,允許此要求即開放該來源 監控網路流量。除非你信任該來 源,否則請勿任意接受要求。

Figure6

6、Click the green icon to connect/disconnect.

Figure7

7. If the connection is successful, the VPN or lock icon will appear on the top of the phone, indicating that the connection is successful. Or go back to the program, click the step6 green icon to check the connection status or disconnection.