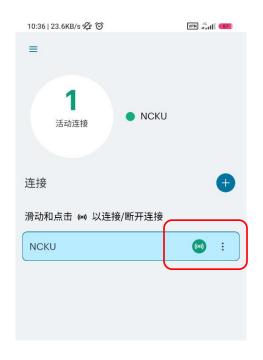

5、Click OK/確定.

連線要求

Secure Access 要求設定 VPN 連線,允許此要求即開放該來源 監控網路流量。除非你信任該來 源,否則請勿任意接受要求。

Figure6

6、Click the green icon to connect/disconnect.

Figure7

7. If the connection is successful, the VPN or lock icon will appear on the top of the phone, indicating that the connection is successful. Or go back to the program, click the step6 green icon to check the connection status or disconnection.